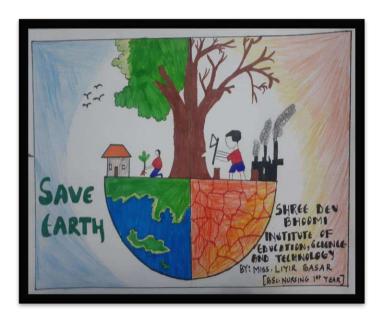

## Departmental Activities - 2020-2021

| S.NO. | ACTIVITY                  | DATE      | DEPARTMENT         | THEME           |
|-------|---------------------------|-----------|--------------------|-----------------|
|       |                           | 18TH FEB  | School of Arts and |                 |
| 1     | Slogan writing            | 2021      | humanities         | Freedom fighter |
|       |                           |           | School of          |                 |
|       |                           | 19TH FEB  | Commerce and       | Chauri chaura   |
| 2     | Poster making competition | 2021      | management         | incident        |
|       | 2740.00                   | 6ТН       | School of          |                 |
| 3     | Poster making competition | MARCH2021 | NURSING            | Save earth      |
| 4     | Debate competition        | 8TH       | School of BASIC    | Vocal for local |