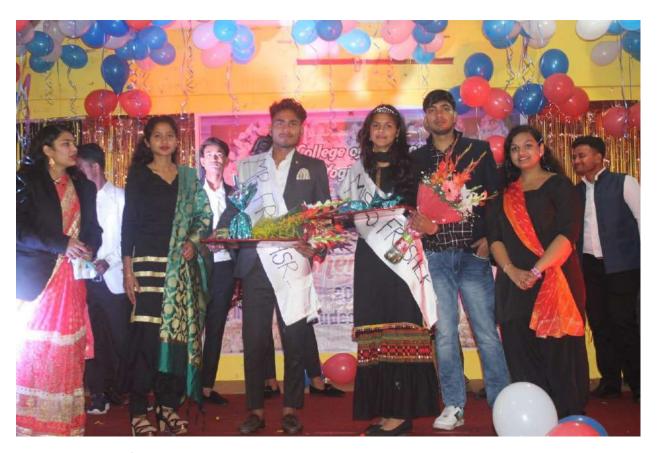

sonal, social, emotional, spiritual and physical communication.

#### **CLIPS OF DANCE**









## **PRE- ACTIVITY REPORT**

Name of the event: Freshers party

Organizer's name: IIMT College of Naturopathy and Yogic Sciences.

Date: 25-01-2020

Time: 10am-5pm

**Mode: Offline** 

Introduction: IIMT College of Naturopathy and Yogic Sciences is going to organized a

freshers party for students on 25-01-2020

#### **POST- ACTIVITY REPORT**

Name of the event:Freshers party

Date: 25-01-2020





Time: 11am-12noon

**Mode: Offline** 

Key learning outcome: IIMT College of Naturopathy and Yogic Sciences is going to organized a fresher's party for students on 25-01-2020. Students of 2019 batch of BNYS department welcome the students of 2020 batch and congratulate for their next step of life.



**GLIMS OF FRESHER'S PARTY** 





# ANNUAL CULTURAL REPORT 2020– 2021



# **COLLEGE OF LAW**

# **INDEX OF ACTIVITIES**

| SR.NO. | NAME OF ACTIVITY                | DATE       |
|--------|---------------------------------|------------|
| 1      | Constitutional Quiz Competition | 11/09/2020 |
| 2      | Debate Competition              | 14/09/2020 |
| 3      | Essay Writing Competition       | 18/09/2020 |



## CONSTITUTIONAL QUIZ COMPETITION

Date: 11/09/2020

The Indian Constitution fosters citizens' aspirations and is truly a living document in that it allows for the fullest expression of each person's freedoms and desires while also enforcing the necessity of collective growth and progress.

To commemorate Constitution Day and raise awareness among Indian citizens about the const