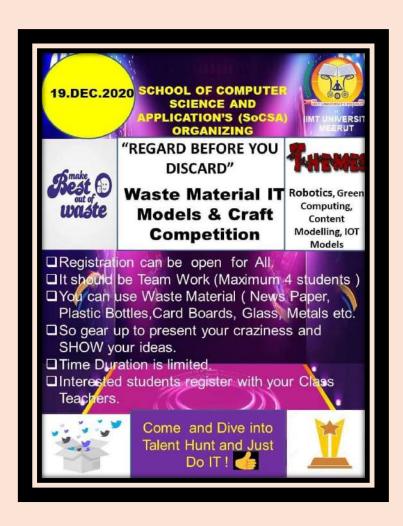

e and Applications welcomes their post graduate students with a enthusiastic Fresher party after the pandemic. The party has been organized with strict protocols of Covid 19. Students enjoyed a lot with singing, dancing, games and ramp walk. It was successful event after pandemic.



Ramp walk by students



#### **BEST OUT OF WASTE**

Date: 19/12/2020

School of Computer Science and Applications Department Technical Event: Tech Best Out of Waste has been organized. There are Total 19 Teams with 47 registrations while present 55 students as a team member. These First year students participated with full Zeal and presented their skills by creating Super Computer, Solar City, Robot, Network topology models, electricity generator, mobile accessories stand, and many more with Waste Material.







News article of students displaying their creativity



### ACTIVITY NO. 3 NOVATA FIESTA

Date: 17/01/2021

School of Computer Science and Applications welcomes their graduate students BCA and BSC with an enthusiastic Fresher party after the pandemic. The party has been organized with strict protocols of Covid 19. Students enjoyed a lot with singing, dancing, games and ramp walk. It was successful event after pandemic.



Mr. and Ms. Fresner

NAME OF WINNERS: Mr. KAVYA

Ms. LAREB





Mr. and Ms. Personality

NAME OF WINNERS: Mr. BHAV GUPTA

Ms. ISHIKA

**ACTIVITY NO. 4** 



#### TECHNO SLIDE PRESENTATION COMPETITION

Date: 13/02/2021

SoCSA Organizing the Techno Slide Presentation Competition for enhancing the skills of students. presentations are judged for originality and creativ