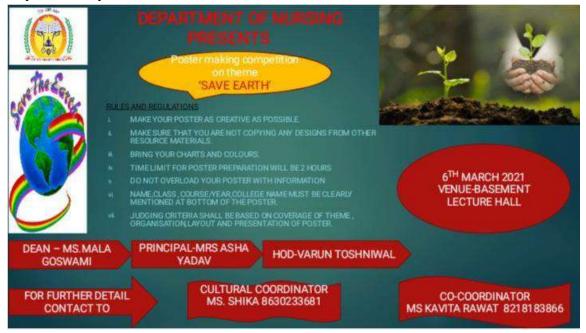

## Departmental Activities - 2020-2021

| S.NO. | ACTIVITY                  | DATE      | DEPARTMENT         | THEME           |
|-------|---------------------------|-----------|--------------------|-----------------|
|       |                           | 18TH FEB  | School of Arts and |                 |
| 1     | Slogan writing            | 2021      | humanities         | Freedom fighter |
|       |                           |           | School of          |                 |
|       |                           | 19TH FEB  | Commerce and       | Chauri chaura   |
| 2     | Poster making competition | 2021      | management         | incident        |
|       | 2740.00                   | 6ТН       | School of          |                 |
| 3     | Poster making competition | MARCH2021 | NURSING            | Save earth      |
| 4     | Debate competition        | 8TH       | School of BASIC    | Vocal for local |