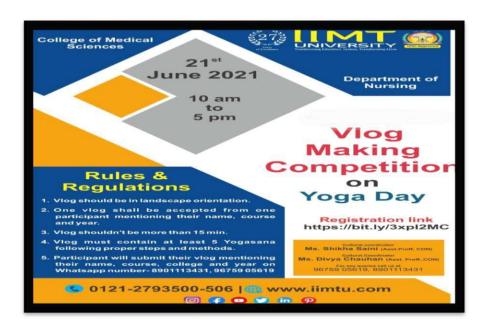

: 08-03-2021 TIME: 2:30PM

MODE: ONLINE No. of Participants – 23

**Detailed Reports -**

On 08-03-2021 IIMT College of medical sciences, organize Online activity –T-Shirt painting on **International Women Day to** raise an awareness regarding woman status and their empowerment

The Activity was coordinated in a systematic way by - Ms. Asha Yadav with extended by the Dean and HOD of department of nursing . The students put light on the various points related to Women's Day that we can use for improvement in our daily life and they delivers their content in the form of painting on T-Shirt very effectively .

### collage of t-shirt painting activity





**Transforming Education System, Transforming Lives** 

### VLOG MAKING COMPETITION – 21st June 2021 PAMPHLET FOR VLOG MAKING COMPETITION



#### **REWARD AND APPRECIATION**

Position holders will be awarded with E- certificates.

Event organisers- Ms. Asha Yadav ( Principal, Nursing) Cultural Coordinator.

Cultural Co-coordinator

Ms.Shikha (Asst.Prof.).

Ms. Divya Chauhan (Asst. Prof)



**Transforming Education System, Transforming Lives** 

#### POST ACTIVITY REPORT

A Vlog Making Competition on the occasion of "INTERNATIONAL YOGA DAY" was organized by Department of nursing, IIMT University on 21st JUNE 2021at National level.

In this competition, 50 students from various state like Doon institute of medical sciences, Uttrakhand, Arogyam medical college, Uttrakhand, Ravindernath Tagore University, Bhopal, GMC, Almora etc. were participated and endeavoured their creative skills.

#### RESULTS

1st Position- Khushboo Mehta,