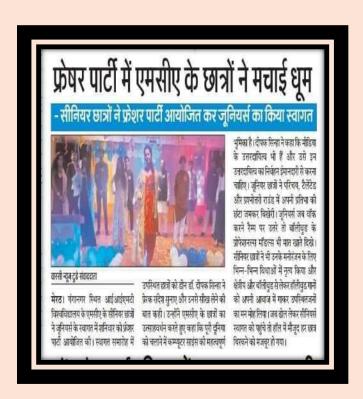

OUT OF WASTE                     | 19/12/2020 |
| 3      | NOVATA FIESTA FRESHER PARTY           | 17/01/2021 |
| 4      | TECHNO SLIDE PRESENTATION COMPETITION | 13/02/2021 |
| 5      | TECHNO SLIDE PRESENTATION COMPETITION | 23/04/2021 |
| 6      | TECHNICAL QUIZ                        | 30/04/2021 |
| 7      | VIRTUAL TECHNICAL POSTER PRESENTATION | 08/05/2021 |
| 8      | TECHNICAL ARTICLE WRITING COMPETITION | 22/05/2021 |



### ACTIVITY NO. 1 MCA FRESHER PARTY

Date: 27/11/2020

School of Computer Science and Applications welcomes their post graduate students with a enthusiastic Fresher party after the pandemic. The party has been organized with strict protocols of Covid 19. Students enjoyed a lot with singing, dancing, games and ramp walk. It was successful event after pandemic.



Ramp walk by students



#### **BEST OUT OF WASTE**

Date: 19/12/2020

School of Computer Science and Applications Department Technical Event: Tech Best Out of Waste has been organized. There are Total 19 Teams with 47 registrations while present 55 students as a team member. These First year students participated with full Zeal and presented their skills by creating Super Computer, Solar City, Robot, Network topology models, electricity generator, mobile accessories stand, and many more with Waste Material.







News article of students displaying their creativity



### ACTIVITY NO. 3 NOVATA FIESTA

Date: 17/01/2021

School of Computer Science and Applications welcomes their graduate students BCA and BSC with an enthusiastic Fresher party after the pandemic. The party has been organi