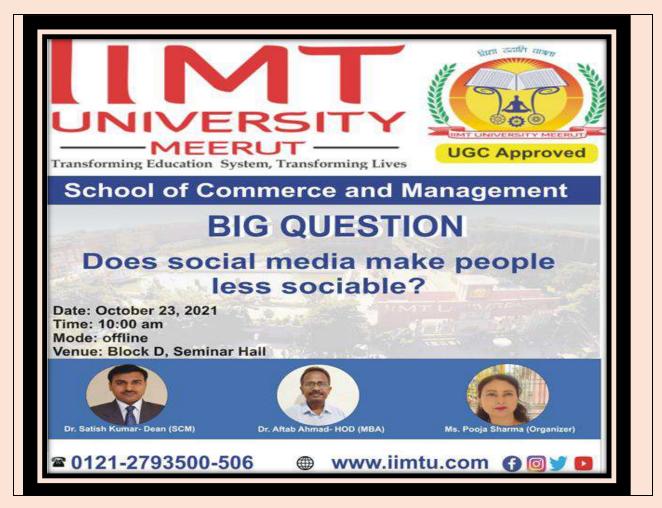

OW ON 'STARTUP'S                | 27/12/2021 |
| 8      | FRESHER'S PARTY "FLOWERS OF<br>FRESHER'S | 31/12/2021 |



### ACTIVITY NO. 1 BUSINESS QUIZ (WIZARDS OF BUSINESS 2021)

Date: 10/09/2021



Total 15 teams had participated. **15 teams from MBA, BBA, B.COM HON'S.** The program was started with the welcome address of Dr. Satish Kumar (Dean- SCM) . All the participants performed very well. Activity Organized by - Ms.AishwaryaSaxena,Mr.Piyush,Ms.Poojasharma.

 $\frac{Business\ Quiz\ (\ Wizards\ of\ Business\ 2021)\ was\ organised\ by\ SCM\ .\ They\ showed\ their\ analytical\ skills\ and}{reflected\ their\ confidence,\ voice\ projection,\ meaningful\ content\ and\ awareness\ about\ the\ business\ world}$ 



#### DEBATE ON "DOES SOCIAL MEDIA MAKE PEOPLE LESS SOCIABLE"

Date: 23/10/2021



Dr. Satish Kumar Singh-Dean SCM, motivated students to be the active participants while putting their views forward. Students from various departments participated with full enthusiasm. A vote of thanks to all the participants and concerned faculties was given by Dr. Aftab Ahmad HOD (MBA). Activity Organized By:- Dr. Pooja Sharma MBA Department, SCM.

Debate on the topic "Does social media make people less sociable?" was organized by the School of Commerce and Management. It was a great experience for the department to know about the point of view of today's generation. Mixed reaction was the result of the quiz



### FRESHER PARTY "PARICHAY 2021"

Date: 13/11/2021



Fresher Party "Parichay 2021" to welcome first year students. It was started by the lamp lighting in front of MaaSaraswat