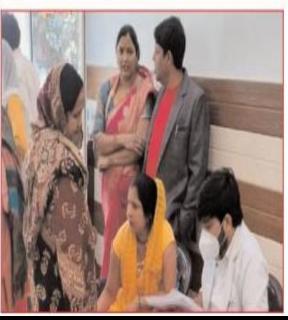

To ensure the promotion of Good Health and Well Being among the people, IIMT University shows its utmost commitment by organizing free Health Check Up Camps from time-to-time.

### **Evidences of few Heath Camps**

Date: 4/08/2022

**Conducted By: IIMT Ayurvedic Medical College** 

**Activity Coordinator:** 

**Email: NA** 

**Phone Number:** 

Venue: Village Nagla Shekhu, Mawana Road

**Title of the Activity: Health Check Up Camp (Series 1)** 

**Outcome of the activity:** Health check-up camps provide an opportunity for healthcare professionals to educate participants about various health topics. The camp was successful as 65 patients visited the camp. The patients were having different problems and child patients were also did there check up