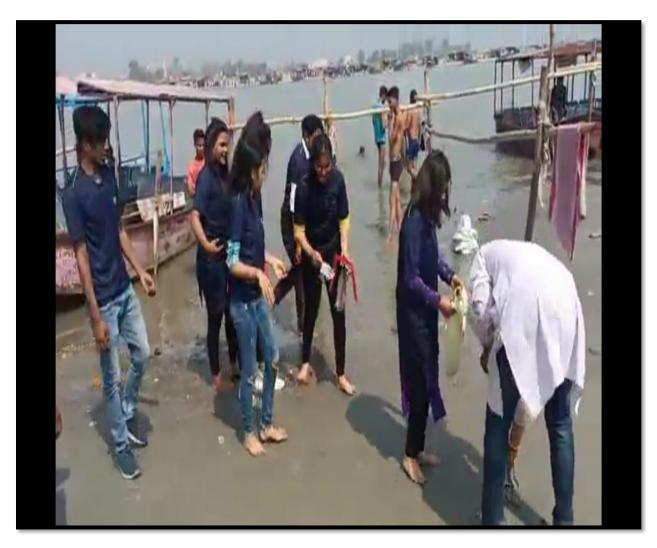

IIMT University is putting its best efforts in eradicating hunger through several practices. Some noteworthy efforts are as follows:

- 1. Zero wastage of food in Hostels and Canteens.
- 2. Any surplus food made in hostels' mess is distributed to the poor and needy people.
- 3. Regular holdings of food distribution activities in the form of "Bhandara" and "Prasad Vitaran".
- 4. Food Packet Distribution campaign is also organized under University Social Responsibility initiatives from time to time.
- 5. The Unnat Bharat Abhiyan Cell of the University is also working towards skill enhancement of farmers (Male and Female) to meet the food requirement challenges.
- 6. During Covid-19 Pandemic, food distribution at mass scale was also done for several underprivileged communities and daily wagers who lost their jobs.