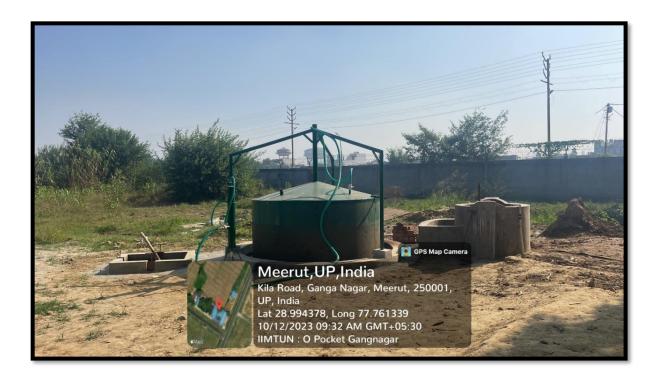

y.
- Waste Reduction: The process of generating electricity from sewage effluent can also help in treating and reducing the volume of sewage waste, thus contributing to environmental sustainability.
- Greenhouse Gas Reduction: By capturing and utilizing the biogas produced during anaerobic digestion, methane emissions are reduced. Methane is a potent greenhouse gas, so converting it to electricity helps mitigate its impact on climate change.
- Energy Independence: Sewage-to-energy systems can provide local communities with a decentralized and reliable source of energy, reducing dependence on external sources.

'O' Pocket, Ganga Nagar, Mawana Road, Meerut. (U.P.) - 250001 Ph. No. 0121-2793500-506, Fax. 0121-2793600 **Website:** www.iimtu.com; **E-mail:** mail@iimtu.com





























### **SOLAR ENERGY**

IIMT University is determined to reduce its dependency on non-renewable sources of energy and one the major initiatives taken in this direction is the installation of Solar Panels on all Academic as well as Residential buildings rooftops. The University has a total solar electricity production of 1 MW. This helps to reduce the dependency on traditional electricity requirements. Solar powered geysers are also provided in the Hostel Buildings. This initiative works in tandem with the Sustainable Development Goals of UNO and their imbibition by our Nation. IIMT University is doing its bit in making the Nation self-reliant since its inception.







### **Reduction in Carbon Footprint by Solar Panels**

With the consumption of every unit of thermal power, we gene