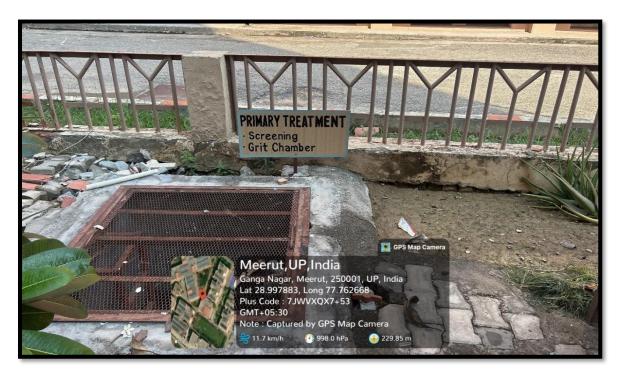

energy.
- Waste Reduction: The process of generating electricity from sewage effluent can also help in treating and reducing the volume of sewage waste, thus contributing to environmental sustainability.
- Greenhouse Gas Reduction: By capturing and utilizing the biogas produced during anaerobic digestion, methane emissions are reduced. Methane is a potent greenhouse gas, so converting it to electricity helps mitigate its impact on climate change.
- Energy Independence: Sewage-to-energy systems can provide local communities with a decentralized and reliable source of energy, reducing dependence on external sources.

'O' Pocket, Ganga Nagar, Mawana Road, Meerut. (U.P.) - 250001 Ph. No. 0121-2793500-506, Fax. 0121-2793600 **Website:** www.iimtu.com; **E-mail:** mail@iimtu.com





























### **SOLAR ENERGY**

IIMT University is determined to reduce its dependency on non-renewable sources of energy and one the major initiatives taken in this direction is the installation of Solar Panels on all Academic as well as Residential buildings rooftops. The University has a total solar electricity production of 1 MW. This helps to reduce the dependency on traditional electricity requirements. Solar powered geysers are also provided in the Hostel Buildings. This initiative works in tandem with the Sustainable Development Goals of UNO and their imbibition by our Nation. IIMT University is doing its bit in making the Nation self-reliant since its inception.







### **Reduction in Carbon Footprint by Solar Panels**

With the consumption of every unit of thermal power, w