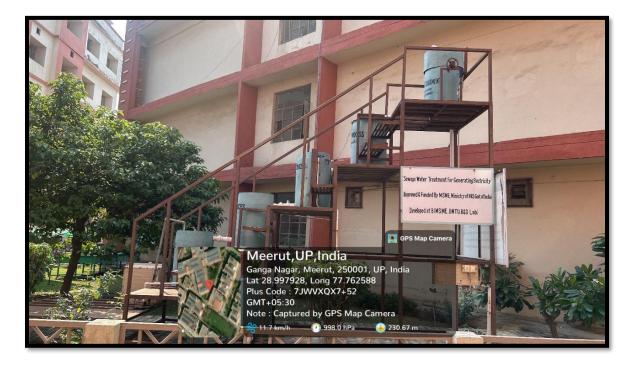

of energy.
- Waste Reduction: The process of generating electricity from sewage effluent can also help in treating and reducing the volume of sewage waste, thus contributing to environmental sustainability.
- Greenhouse Gas Reduction: By capturing and utilizing the biogas produced during anaerobic digestion, methane emissions are reduced. Methane is a potent greenhouse gas, so converting it to electricity helps mitigate its impact on climate change.
- Energy Independence: Sewage-to-energy systems can provide local communities with a decentralized and reliable source of energy, reducing dependence on external sources.

'O' Pocket, Ganga Nagar, Mawana Road, Meerut. (U.P.) - 250001 Ph. No. 0121-2793500-506, Fax. 0121-2793600 **Website:** www.iimtu.com; **E-mail:** mail@iimtu.com





























### **SOLAR ENERGY**

IIMT University is determined to reduce its dependency on non-renewable sources of energy and one the major initiatives taken in this direction is the installation of Solar Panels on all Academic as well as Residential buildings rooftops. The University has a total solar electricity production of 1 MW. This helps to reduce the dependency on traditional electricity requirements. Solar powered geysers are also provided in the Hostel Buildings. This initiative works in tandem with the Sustainable Development Goals of UNO and their imbibition by our Nation. IIMT University is doing its bit in making the Nation self-reliant since its inception.







### **Reduction in Carbon Footprint by Solar Panels**

With the consumption of every unit of thermal power,