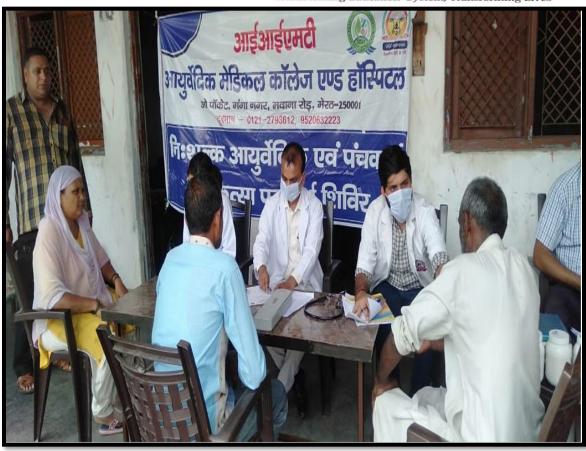

### **Evidences of few Heath Camps**

Date: 4/08/2022

**Conducted By: IIMT Ayurvedic Medical College** 

**Activity Coordinator:** 

**Email: NA** 

**Phone Number:** 

Venue: Village Nagla Shekhu, Mawana Road

**Title of the Activity: Health Check Up Camp (Series 1)** 

**Need of the Activity:** Regular health check-ups can help in the early detection and prevention of potential health problems. By identifying health conditions at an early stage, appropriate interventions and treatments can be initiated promptly, improving the chances of successful outcomes.

**Outcome of the activity:** Health check-up camps provide an opportunity for healthcare professionals to educate participants about various health topics. The camp was successful as 65 patients visited the camp. The patients were having different problems and child patients were also did there check up