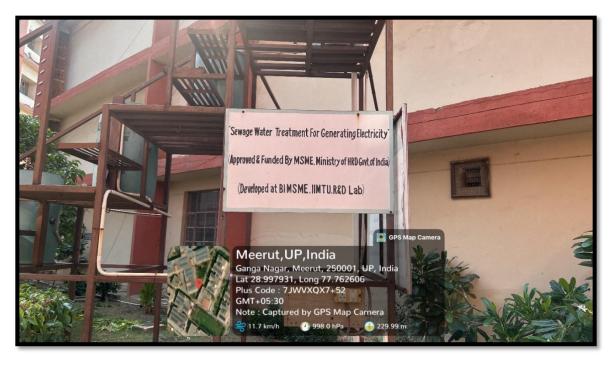

source of energy.
- Waste Reduction: The process of generating electricity from sewage effluent can also help in treating and reducing the volume of sewage waste, thus contributing to environmental sustainability.
- Greenhouse Gas Reduction: By capturing and utilizing the biogas produced during anaerobic digestion, methane emissions are reduced. Methane is a potent greenhouse gas, so converting it to electricity helps mitigate its impact on climate change.
- Energy Independence: Sewage-to-energy systems can provide local communities with a decentralized and reliable source of energy, reducing dependence on external sources.

'O' Pocket, Ganga Nagar, Mawana Road, Meerut. (U.P.) - 250001 Ph. No. 0121-2793500-506, Fax. 0121-2793600 **Website:** www.iimtu.com; **E-mail:** mail@iimtu.com





























### **SOLAR ENERGY**

IIMT University is determined to reduce its dependency on non-renewable sources of energy and one the major initiatives taken in this direction is the installation of Solar Panels on all Academic as well as Residential buildings rooftops. The University has a total solar electricity production of 1 MW. This helps to reduce the dependency on traditional electricity requirements. Solar powered geysers are also provided in the Hostel Buildings. This initiative works in tandem with the Sustainable Development Goals of UNO and their imbibition by our Nation. IIMT University is doing its bit in making the Nation self-reliant since its inception.







### **Reduction in Carbon Footprint by Solar Panels**

With the consumption of every unit of therma