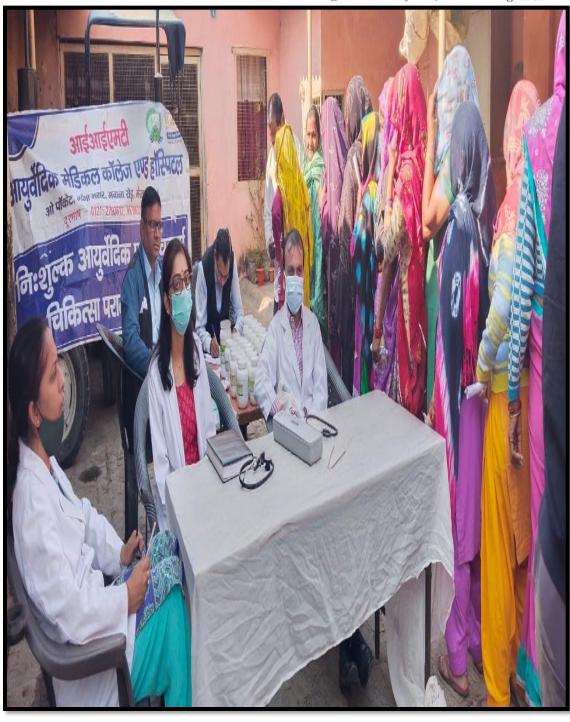

To ensure the promotion of Good Health and Well Being among the people, IIMT University shows its utmost commitment by organizing free Health Check Up Camps from time-to-time.

### **Evidences of few Heath Camps**

Date: 4/08/2022

**Conducted By: IIMT Ayurvedic Medical College** 

**Activity Coordinator:** 

**Email: NA** 

**Phone Number:** 

Venue: Village Nagla Shekhu, Mawana Road

**Title of the Activity: Health Check Up Camp (Series 1)** 

**Outcome of the activity:** Health check-up camps provide an opportunity for healthcare professionals to educate participants about various health topics. The camp was successful as 65 patients visited the camp. The patients were having different problems and child patients were also did there check up