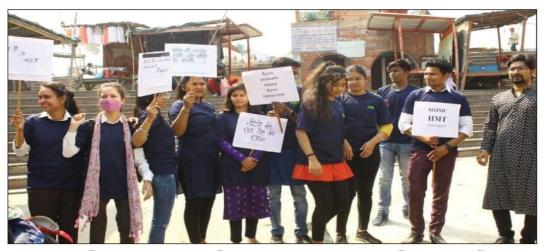

IIMT University is putting its best efforts in eradicating hunger through several practices. Some noteworthy efforts are as follows:

- 1. Zero wastage of food in Hostels and Canteens.
- 2. Any surplus food made in hostels' mess is distributed to the poor and needy people.
- 3. Regular holdings of food distribution activities in the form of "Bhandara" and "Prasad Vitaran".
- 4. Food Packet Distribution campaign is also organized under University Social Responsibility initiatives from time to time.
- 5. The Unnat Bharat Abhiyan Cell of the University is also working towards skill enhancement of farmers (Male and Female) to meet the food requirement challenges.
- 6. During Covid-19 Pandemic, food distribution at mass scale was also done for several underprivileged communities and daily wagers who lost their jobs.