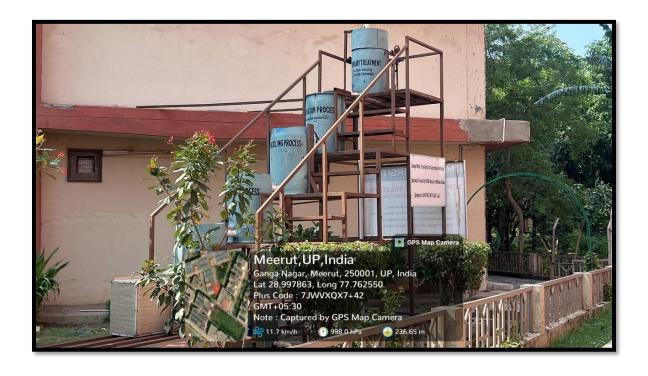

ource of energy.
- Waste Reduction: The process of generating electricity from sewage effluent can also help in treating and reducing the volume of sewage waste, thus contributing to environmental sustainability.
- Greenhouse Gas Reduction: By capturing and utilizing the biogas produced during anaerobic digestion, methane emissions are reduced. Methane is a potent greenhouse gas, so converting it to electricity helps mitigate its impact on climate change.
- Energy Independence: Sewage-to-energy systems can provide local communities with a decentralized and reliable source of energy, reducing dependence on external sources.

'O' Pocket, Ganga Nagar, Mawana Road, Meerut. (U.P.) - 250001 Ph. No. 0121-2793500-506, Fax. 0121-2793600 **Website:** www.iimtu.com; **E-mail:** mail@iimtu.com





























### **SOLAR ENERGY**

IIMT University is determined to reduce its dependency on non-renewable sources of energy and one the major initiatives taken in this direction is the installation of Solar Panels on all Academic as well as Residential buildings rooftops. The University has a total solar electricity production of 1 MW. This helps to reduce the dependency on traditional electricity requirements. Solar powered geysers are also provided in the Hostel Buildings. This initiative works in tandem with the Sustainable Development Goals of UNO and their imbibition by our Nation. IIMT University is doing its bit in making the Nation self-reliant since its inception.







### **Reduction in Carbon Footprint by Solar Panels**

With the consumption of every unit of thermal