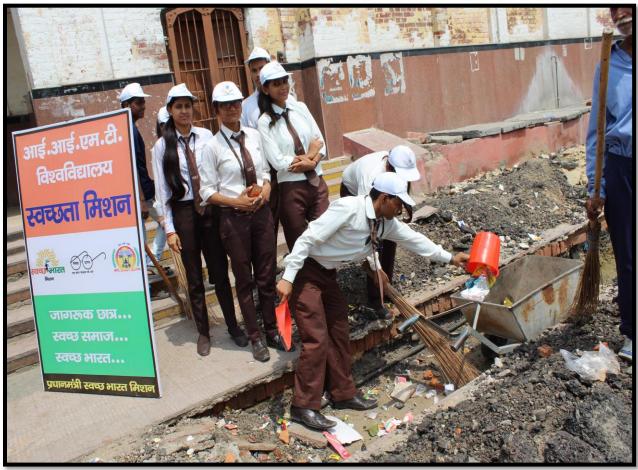

IIMT University is putting its best efforts in eradicating hunger through several practices. Some noteworthy efforts are as follows:

- 1. Zero wastage of food in Hostels and Canteens.
- 2. Any surplus food made in hostels' mess is distributed to the poor and needy people.
- 3. Regular holdings of food distribution activities in the form of "Bhandara" and "Prasad Vitaran".
- 4. Food Packet Distribution campaign is also organized under University Social Responsibility initiatives from time to time.
- 5. The Unnat Bharat Abhiyan Cell of the University is also working towards skill enhancement of farmers (Male and Female) to meet the food requirement challenges.
- 6. During Covid-19 Pandemic, food distribution at mass scale was also done for several underprivileged communities and daily wagers who lost their jobs.