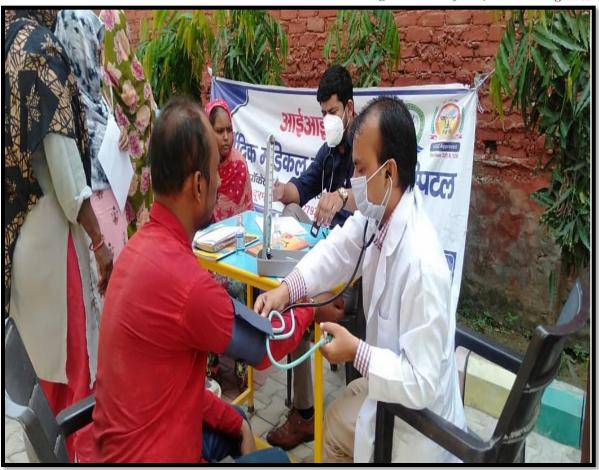

To ensure the promotion of Good Health and Well Being among the people, IIMT University shows its utmost commitment by organizing free Health Check Up Camps from time-to-time.

### **Evidences of few Heath Camps**

Date: 4/08/2022

**Conducted By: IIMT Ayurvedic Medical College** 

**Activity Coordinator:** 

**Email: NA** 

**Phone Number:** 

Venue: Village Nagla Shekhu, Mawana Road

**Title of the Activity: Health Check Up Camp (Series 1)** 

**Outcome of the activity:** Health check-up camps provide an opportunity for healthcare professionals to educate participants about various health topics. The camp was successful as 65 patients visited the camp. The patients were having different problems and child patients were also did there check up