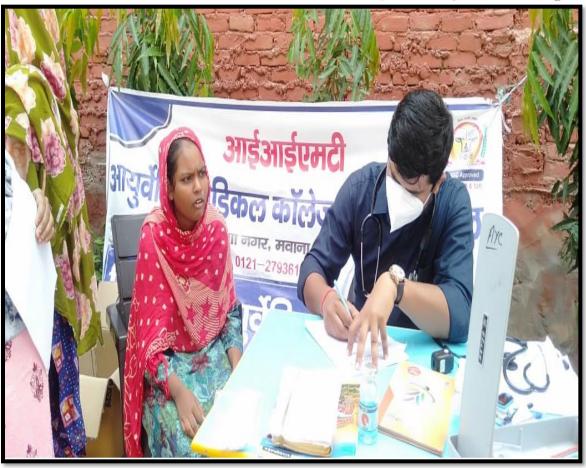

To ensure the promotion of Good Health and Well Being among the people, IIMT University shows its utmost commitment by organizing free Health Check Up Camps from time-to-time.

### **Evidences of few Heath Camps**

Date: 4/08/2022

**Conducted By: IIMT Ayurvedic Medical College** 

**Activity Coordinator:** 

**Email: NA** 

**Phone Number:** 

Venue: Village Nagla Shekhu, Mawana Road

**Title of the Activity: Health Check Up Camp (Series 1)** 

**Outcome of the activity:** Health check-up camps provide an opportunity for healthcare professionals to educate participants about various health topics. The camp was successful as 65 patients visited the camp. The patients were having different problems and child patients were also did there check up