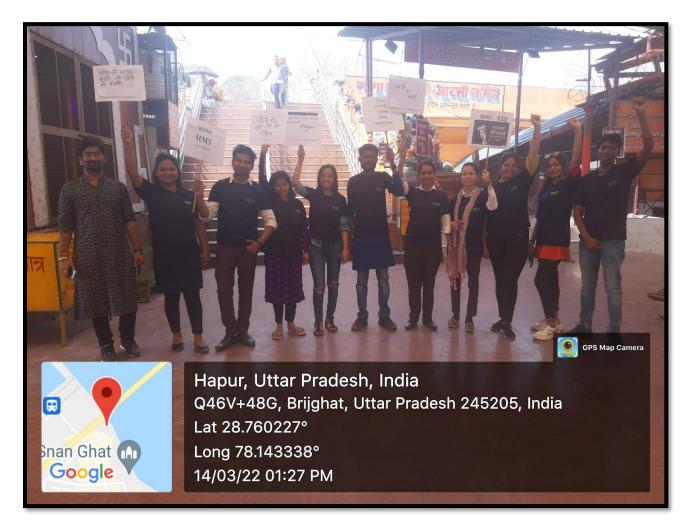

IIMT University is putting its best efforts in eradicating hunger through several practices. Some noteworthy efforts are as follows:

- 1. Zero wastage of food in Hostels and Canteens.
- 2. Any surplus food made in hostels' mess is distributed to the poor and needy people.
- 3. Regular holdings of food distribution activities in the form of "Bhandara" and "Prasad Vitaran".
- 4. Food Packet Distribution campaign is also organized under University Social Responsibility initiatives from time to time.
- 5. The Unnat Bharat Abhiyan Cell of the University is also working towards skill enhancement of farmers (Male and Female) to meet the food requirement challenges.
- 6. During Covid-19 Pandemic, food distribution at mass scale was also done for several underprivileged communities and daily wagers who lost their jobs.