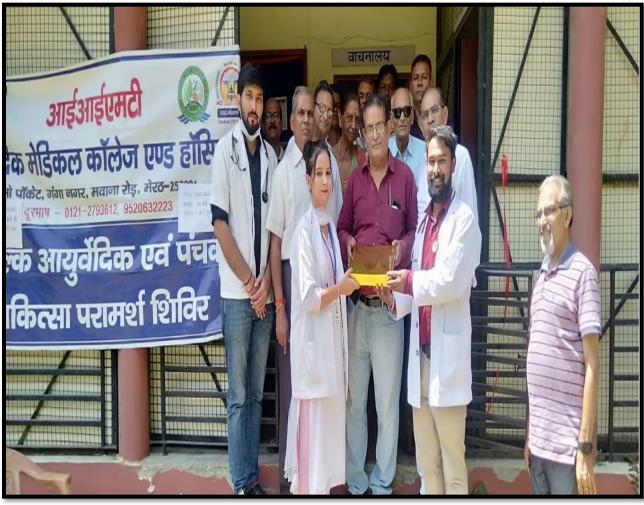

### **Evidences of few Heath Camps**

Date: 4/08/2022

**Conducted By: IIMT Ayurvedic Medical College** 

**Activity Coordinator:** 

**Email: NA** 

**Phone Number:** 

Venue: Village Nagla Shekhu, Mawana Road

**Title of the Activity: Health Check Up Camp (Series 1)** 

**Need of the Activity:** Regular health check-ups can help in the early detection and prevention of potential health problems. By identifying health conditions at an early stage, appropriate interventions and treatments can be initiated promptly, improving the chances of successful outcomes.

**Outcome of the activity:** Health check-up camps provide an opportunity for healthcare professionals to educate participants about various health topics. The camp was successful as 65 patients visited the camp. The patients were having different problems and child patients were also did there check up