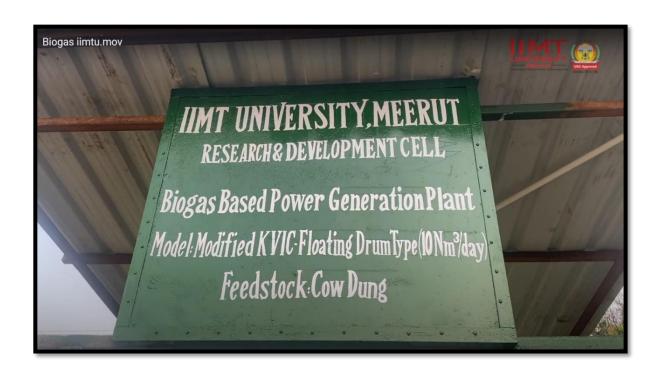

- Waste Reduction: The process of generating electricity from sewage effluent can also help in treating and reducing the volume of sewage waste, thus contributing to environmental sustainability.
- Greenhouse Gas Reduction: By capturing and utilizing the biogas produced during anaerobic digestion, methane emissions are reduced. Methane is a potent greenhouse gas, so converting it to electricity helps mitigate its impact on climate change.
- Energy Independence: Sewage-to-energy systems can provide local communities with a decentralized and reliable source of energy, reducing dependence on external sources.

'O' Pocket, Ganga Nagar, Mawana Road, Meerut. (U.P.) - 250001 Ph. No. 0121-2793500-506, Fax. 0121-2793600 **Website:** www.iimtu.com; **E-mail:** mail@iimtu.com





























### **SOLAR ENERGY**

IIMT University is determined to reduce its dependency on non-renewable sources of energy and one the major initiatives taken in this direction is the installation of Solar Panels on all Academic as well as Residential buildings rooftops. The University has a total solar electricity production of 1 MW. This helps to reduce the dependency on traditional electricity requirements. Solar powered geysers are also provided in the Hostel Buildings. This initiative works in tandem with the Sustainable Development Goals of UNO and their imbibition by our Nation. IIMT University is doing its bit in making the Nation self-reliant since its inception.







### **Reduction in Carbon Footprint by Solar Panels**

With the consumption of every unit of thermal power, we genera