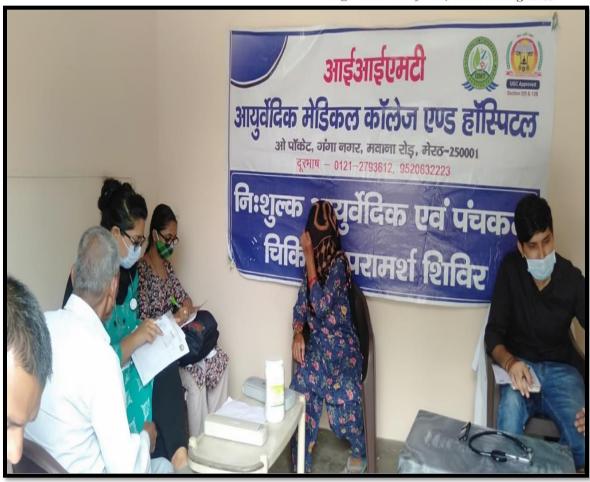

To ensure the promotion of Good Health and Well Being among the people, IIMT University shows its utmost commitment by organizing free Health Check Up Camps from time-to-time.

### **Evidences of few Heath Camps**

Date: 4/08/2022

**Conducted By: IIMT Ayurvedic Medical College** 

**Activity Coordinator:** 

**Email: NA** 

**Phone Number:** 

Venue: Village Nagla Shekhu, Mawana Road

**Title of the Activity: Health Check Up Camp (Series 1)** 

**Outcome of the activity:** Health check-up camps provide an opportunity for healthcare professionals to educate participants about various health topics. The camp was successful as 65 patients visited the camp. The patients were having different problems and child patients were also did there check up