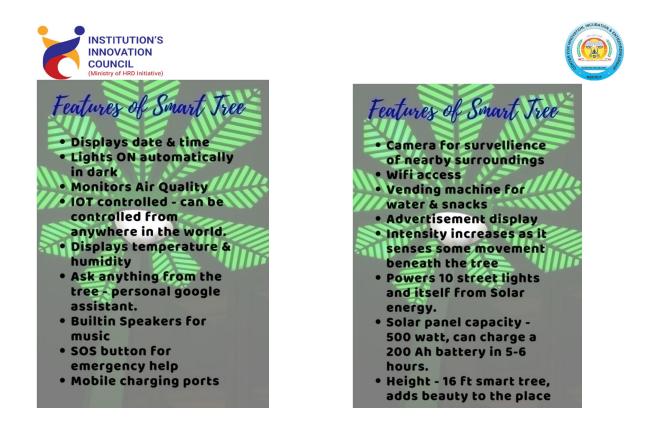

| Nagar<br>Nigam                                           |







#### F. Highlight few best IIC Faculty/Student members and their achievements/ Rewarded for the innovations at different forum



Collaboration of IIMT CIIE with Chiley for start-up support programme



Facilitation of stiudent/ faculty start-ups



**IIMT-CIIE** Drone training





#### G. Highlight selected best Innovations & images with mention of inventor/innovation name



#### Variants :

















#### FEATURES





SANJEEVANI - Drip Level Indicator









#### FEATURES OF THE PROJECT

- Converts sewage water into water fit for agricultural use
  Economical and requires
- less space
- Easy installation
- Green solution to
- domestic/industrial
- water disposal as it
- generates its own
- electricity







# H. Highlight selected start-ups established by students/faculties with mention of founder/cofounder name

| SI.<br>No. | Name                            | DIPP<br>No.  | GSTN No./CIN<br>No.       | Type of<br>Work                                | Founder<br>Details       | Phone          | email                           |
|------------|---------------------------------|--------------|---------------------------|------------------------------------------------|--------------------------|----------------|---------------------------------|
| 1          | IIMT<br>Media<br>Pvt. Ltd       | DIPP2<br>038 | U22222UP2012P<br>TC052151 | Media &<br>Network<br>ing                      | Mr.<br>Mayank<br>Agarwal | 941220<br>2555 | md@iimtindia.net                |
| 2          | Star<br>Technol<br