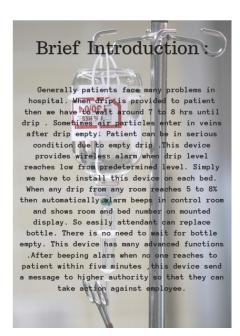

te<br>d<br>Techno<br>logy | Research<br>and<br>Developm<br>ent Cell,<br>IIMT<br>University<br>, Meerut                                  | 8218164<br>615 | rnd@iim<br>tindia.ne<br>t                    | Other<br>organi<br>sation/<br>Agenc<br>y | 22/03<br>/2022     | Nagar<br>Nigam                                           |







#### F. Highlight few best IIC Faculty/Student members and their achievements/ Rewarded for the innovations at different forum



Collaboration of IIMT CIIE with Chiley for start-up support programme



Facilitation of stiudent/ faculty start-ups



**IIMT-CIIE** Drone training





#### G. Highlight selected best Innovations & images with mention of inventor/innovation name



#### Variants :

















#### FEATURES





SANJEEVANI - Drip Level Indicator









#### FEATURES OF THE PROJECT

- Converts sewage water into water fit for agricultural use
  Economical and requires
- less space
- Easy installation
- Green solution to
- domestic/industrial
- water disposal as it
- generates its own
- electricity







# H. Highlight selected start-ups established by students/faculties with mention of founder/cofounder name

| SI.<br>No. | Name                            | DIPP<br>No.  | GSTN No./CIN<br>No.       | Type of<br>Work                                | Founder<br>Details       | Phone          | email                           |
|------------|---------------------------------|--------------|---------------------------|------------------------------------------------|--------------------------|----------------|--------------------------