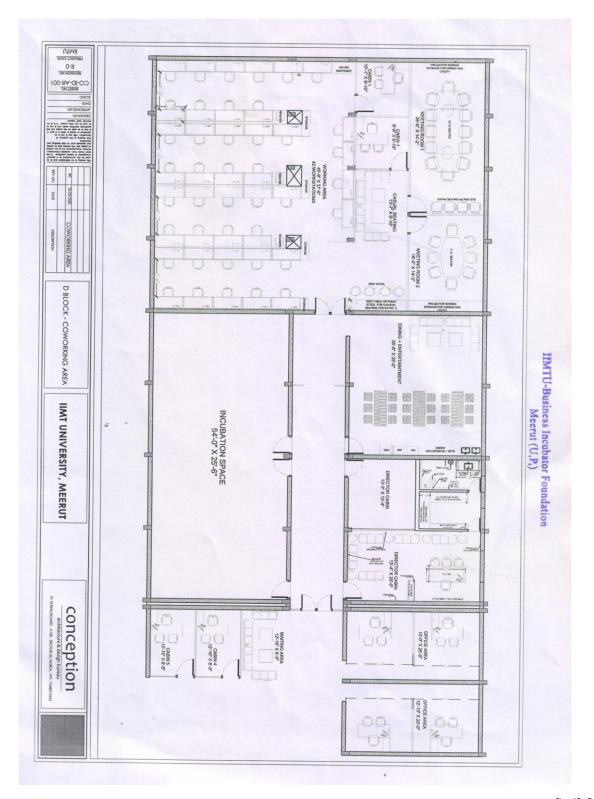

ccuracy and authenticity of this document Location: IIMT University Merut 29.01.2024 17:45





## **IIMT BUSINESS INCUBATION CENTER**



IIMT-BI-Block



02-Entrance (Reception)









Lobby Area of BI\_GG



05-Incubator Director Office









06-Administrative Office



07-Fabrication Lab









## Fabrication Lab



08-Pre-Incubation Facility-1









09-Pre-Incubation Facility-2



10-Pre-Incubation Unit-3









11. Way To Co-Working Area



11-Co-Working Area(1)









12-Co-Working Area (2)



13-Co-Working Area (Cabin)









14-Co-Working Space (Cabin)



15-Co-Working Space (Cabin)









16-Pantry Area



17-Auditorium (LT-1)( 60 seats)









18-Auditorium (LT-2) (120 seats)



19-Auditorium (SH) (400 seats)









20-Cafeteria



21-Conference Room















N. Contact:

Dr. Deepa Sharma, Advisor & Dean - Research & Planning IIMT University, 'O' Pocket, Ganga Nagar, Mawana Road, Meerut, Uttar Pradesh- 250001 Email ID: advisor.iimt@iimtindia.net Mob. No. +91-9897654836