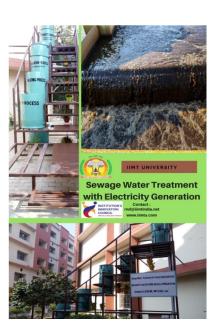

atients face many problems in footial. When drift is provided to patients in footial, when drift is provided to patients in the wave footial is provided to patients in the same footial this device on each bed when any drift from any room reaches 5 to 8% to nationalized by allow and bed number on mounted display. So easily attendant can replace battle. There is no need to wait for bottle eact between a larm when ne one reaches to deter beeping alarm when ne one reaches to deter beeping alarm when ne one reaches to deter beeping alarm when ne one reaches to deter same to ingher authority so that they cen take author against employee.



Signed By: Registrar -VIRENDRA PAL RAKESH I attest to the accuracy and authenticity of this document Location: IIMT University Merut 29.01.2024 17:45









### FEATURES OF THE PROJECT

- Converts sewage water into water fit for agricultural use
- Economical and requires less space
- Easy installation
- Green solution to
- domestic/industrial water disposal as it
  - generates its own
- electricity
- electricity





Signed By: Registrar -VIRENDRA PAL RAKESH 1 attest to the accuracy and authenticity of this document Location: IIMT University Merut 29.01.2024 17:45









 Height - 16 ft smart tree, adds beauty to the place

H. Highlight selected start-ups established by students/faculties with mention of founder/cofounder name

| ~                      |                   |                           | Founder     |
|------------------------|-------------------|---------------------------|-------------|
| Startup Name           | GSTN No./C