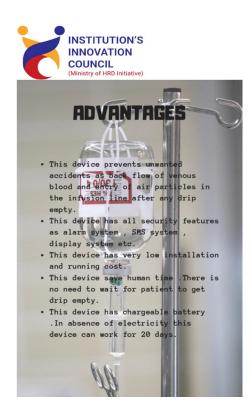

r>d<br>Techno<br>logy | Research<br>and<br>Developm<br>ent Cell,<br>IIMT<br>University<br>, Meerut                                  | 8218164<br>615 | rnd@iim<br>tindia.ne<br>t                    | Other<br>organi<br>sation/<br>Agenc<br>y | 22/03<br>/2022     | Nagar<br>Nigam                                           |







#### F. Highlight few best IIC Faculty/Student members and their achievements/ Rewarded for the innovations at different forum



Collaboration of IIMT CIIE with Chiley for start-up support programme



Facilitation of stiudent/ faculty start-ups



**IIMT-CIIE** Drone training





#### G. Highlight selected best Innovations & images with mention of inventor/innovation name



#### Variants :

















#### FEATURES





SANJEEVANI - Drip Level Indicator









#### FEATURES OF THE PROJECT

- Converts sewage water into water fit for agricultural use
  Economical and requires
- less space
- Easy installation
- Green solution to
- domestic/industrial
- water disposal as it
- generates its own
- electricity







# H. Highlight selected start-ups established by students/faculties with mention of founder/cofounder name

| SI.<br>No. | Name                            | DIPP<br>No.  | GSTN No./CIN<br>No.       | Type of<br>Work                                | Founder<br>Details       | Phone          | email                           |
|------------|---------------------------------|--------------|---------------------------|------------------------------------------------|--------------------------|----------------|------------------------------