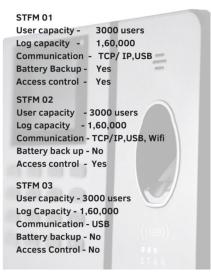

During<br>Covid-19<br>Pandemic          | Non-<br>IP/Non<br>-<br>Patente<br>d<br>Techno<br>logy | Research<br>and<br>Developm<br>ent Cell,<br>IIMT<br>University<br>, Meerut                                  | 8218164<br>615 | rnd@iim<br>tindia.ne<br>t                    | Other<br>organi<br>sation/<br>Agenc<br>y | 22/03<br>/2022     | Nagar<br>Nigam                                           |







#### F. Highlight few best IIC Faculty/Student members and their achievements/ Rewarded for the innovations at different forum



Collaboration of IIMT CIIE with Chiley for start-up support programme



Facilitation of stiudent/ faculty start-ups



**IIMT-CIIE** Drone training





#### G. Highlight selected best Innovations & images with mention of inventor/innovation name



#### Variants :

















#### FEATURES





SANJEEVANI - Drip Level Indicator









#### FEATURES OF THE PROJECT

- Converts sewage water into water fit for agricultural use
  Economical and requires
- less space
- Easy installation
- Green solution to
- domestic/industrial
- water disposal as it
- generates its own
- electricity







# H. Highlight selected start-ups established by students/faculties with mention of founder/cofounder name

| SI.<br>No. | Name                            | DIPP<br>No.  | GSTN No./CIN<br>No.       | Type of<br>Work                                | Founder<br>Details       | Phone          | email                           |
|------------|---------------------------------|--------------|---------------------------|------------------------------------------------|