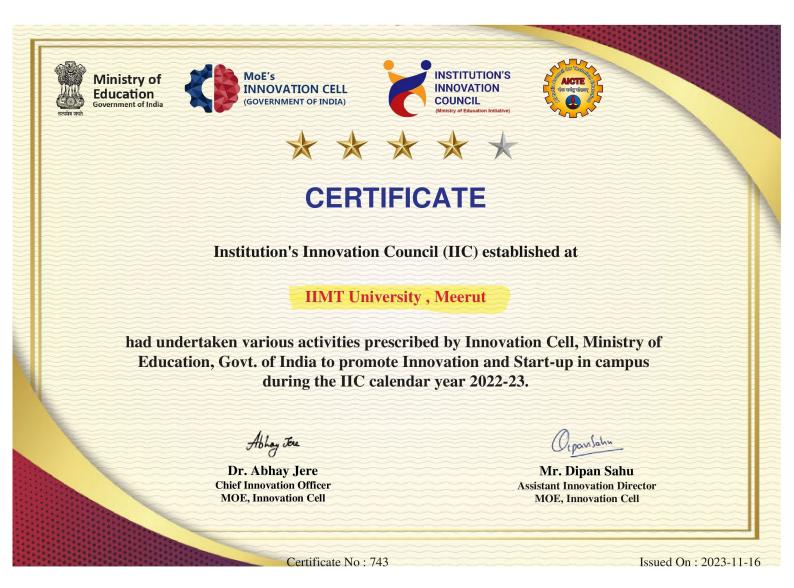

## IIC 2021-22 REPORT SUBMITTED BY

IIMT UNIVERSITY, MEERUT

VIRENDRA PAL RAKESH I attest to the accuracy and authenticity of this document Location: IIMT University Merut 29.01 2024 17:45

Location: IIMT Jniversity Merut 29.01.2024 17:45

Annual Report 2021-22 [IIC IIMT University, Meerut]

In year 2019-20 also, IIMTU has been given 3.5 stars out of five by IIC-MoE, GoI, and 20th rank in top

123 institutions in Northen India, for its leading role in conducting innovative activities under their guidelines.