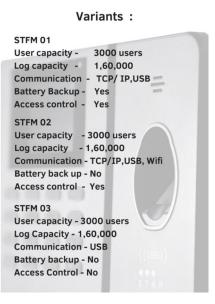

| for digitalized retailing | Lal Arora   |
| Destimal Business | 09AARFDO395E1Z8/  |                           |             |
| Ventures LLP      | AAS-4182(LLP)     | Electronics and services  | Mr Akshay   |

- Amount spent on promotion and awareness generation on Innovation Entrepreneurship in the campus : 20 lacs
- Amount grant or fund supported to student &Faculty lead Innovations, startups and IPR: 2 lacs as seed fund per startup
- No. of Technology Transfer and Commercialisation happened: 02

F. Highlight few best IIC Faculty/Student members and their achievements/ Rewarded for the innovations at different forum

[Profile of few faculties with 2-3 line of their achievements]







#### G. Highlight selected best Innovations & images with mention of inventor/innovation name























SANJEEVANI - Drip Level Indicator Denerally patients face many problems in footial. When drift is provided to patients in footial, when drift is provided to patients in the wave footial is provided to patients in the same footial this device on each bed when any drift from any room reaches 5 to 8% to nationalized by allow and bed number on mounted display. So easily attendant can replace battle. There is no need to wait for bottle eact between a larm when ne one reaches to deter beeping alarm when ne one reaches to deter beeping alarm when ne one reaches to deter beeping alarm when ne one reaches to deter same to ingher authority so that they cen take author against employee.



Signed By: Registrar -VIRENDRA PAL RAKESH I attest to the accuracy and authenticity of this