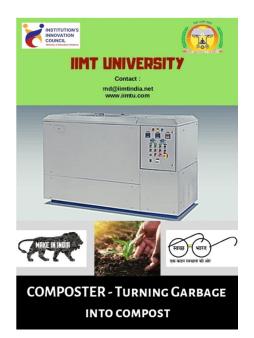

d-19<br>Pandemic          | Non-<br>IP/Non<br>-<br>Patente<br>d<br>Techno<br>logy | Research<br>and<br>Developm<br>ent Cell,<br>IIMT<br>University<br>, Meerut                                  | 8218164<br>615 | rnd@iim<br>tindia.ne<br>t                    | Other<br>organi<br>sation/<br>Agenc<br>y | 22/03<br>/2022     | Nagar<br>Nigam                                           |







#### F. Highlight few best IIC Faculty/Student members and their achievements/ Rewarded for the innovations at different forum



Collaboration of IIMT CIIE with Chiley for start-up support programme



Facilitation of stiudent/ faculty start-ups



**IIMT-CIIE** Drone training





#### G. Highlight selected best Innovations & images with mention of inventor/innovation name



#### Variants :

















#### FEATURES





SANJEEVANI - Drip Level Indicator









#### FEATURES OF THE PROJECT

- Converts sewage water into water fit for agricultural use
  Economical and requires
- less space
- Easy installation
- Green solution to
- domestic/industrial
- water disposal as it
- generates its own
- electricity







# H. Highlight selected start-ups established by students/faculties with mention of founder/cofounder name

| SI.<br>No. | Name                            | DIPP<br>No.  | GSTN No./CIN<br>No.       | Type of<br>Work                                | Founder<br>Details       | Phone          | email                           |
|------------|---------------------------------|--------------|---------------------------|------------------------------------------------|--------------