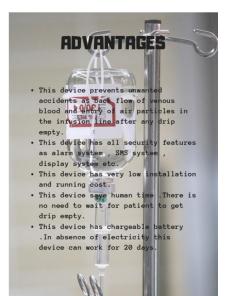

patients face many problems in footial. When drift is provided to patients in footial, when drift is provided to patients in the wave footial is provided to patients in the same footial this device on each bed when any drift from any room reaches 5 to 8% to nationalized by allow and bed number on mounted display. So easily attendant can replace battle. There is no need to wait for bottle eact between a larm when ne one reaches to deter beeping alarm when ne one reaches to deter beeping alarm when ne one reaches to deter beeping alarm when ne one reaches to deter same to ingher authority so that they cen take author against employee.



Signed By: Registrar -VIRENDRA PAL RAKESH I attest to the accuracy and authenticity of this document Location: IIMT University Merut 29.01.2024 17:45









### FEATURES OF THE PROJECT

- Converts sewage water into water fit for agricultural use
- Economical and requires less space
- Easy installation
- Green solution to
- domestic/industrial water disposal as it
  - generates its own
- electricity
- electricity





Signed By: Registrar -VIRENDRA PAL RAKESH 1 attest to the accuracy and authenticity of this document Location: IIMT University Merut 29.01.2024 17:45









 Height - 16 ft smart tree, adds beauty to the place

H. Highlight selected start-ups established by students/faculties with mention of founder/cofounder name

| ~                      |                   |                           | Founder     |
|------------------------|-------------------|---------------------------|-------------|
| Startup Name           | GSTN No.