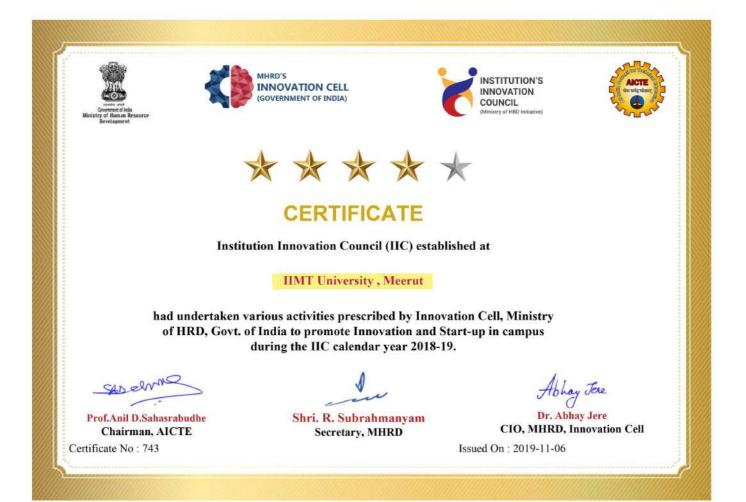

IIMT UNIVERSITY has successfully created an innovation eco-system in the campus in last four years. <u>In year 2018-19</u>, IIMTU has been given <u>four stars out of five by IIC-MoE, GoI</u>, and 6<sup>th</sup> rank in top ten institutions in Northen India, for its leading role in conducting innovative activities under their generative activities under the start activities under the start activities a

In year 2019-20 also, IIMTU has been given 3.5 stars out of five by IIC-MoE, GoI, and 20th rank in top

123 institutions in Northen India, for its leading role in conducting innovative activities under their guidelines.

In year 2020-21 also, IIMTU has been given <u>4/4 stars by IIC-MoE, GoI</u>, and was among top 10 institutions in Northern India, for its leading role in conducting innovative activities under their guidelines.