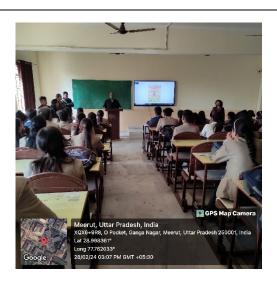

## **DEPARTMENT OF BIOTECHNOLOGY**

| Title                                                     | Quiz Competition on the occasion of National Science Day                                                                                                                                                                                                                                                                                                                                                                                                                                                                                                                                                                                                                                                                                                                                                                                                                                                                                                                                                                                                                                                                                                                                                             |  |  |  |  |  |
|-----------------------------------------------------------|----------------------------------------------------------------------------------------------------------------------------------------------------------------------------------------------------------------------------------------------------------------------------------------------------------------------------------------------------------------------------------------------------------------------------------------------------------------------------------------------------------------------------------------------------------------------------------------------------------------------------------------------------------------------------------------------------------------------------------------------------------------------------------------------------------------------------------------------------------------------------------------------------------------------------------------------------------------------------------------------------------------------------------------------------------------------------------------------------------------------------------------------------------------------------------------------------------------------|--|--|--|--|--|
| Theme                                                     | Indigenous Technologies for Viksit Bharat                                                                                                                                                                                                                                                                                                                                                                                                                                                                                                                                                                                                                                                                                                                                                                                                                                                                                                                                                                                                                                                                                                                                                                            |  |  |  |  |  |
| Judges for the event                                      | Dr. Navneet Sharma (Dean) & Dr. Mukta Sharma (Deputy Dean) School of Life Science & Technology                                                                                                                                                                                                                                                                                                                                                                                                                                                                                                                                                                                                                                                                                                                                                                                                                                                                                                                                                                                                                                                                                                                       |  |  |  |  |  |
| Event Coordinators                                        | Dr. S.M. Bhatt (Associate Professor) & Dr. Shlok Jindal (Assistant Professor)  Department of Biotechnology School of Life Science & Technology                                                                                                                                                                                                                                                                                                                                                                                                                                                                                                                                                                                                                                                                                                                                                                                                                                                                                                                                                                                                                                                                       |  |  |  |  |  |
| Venue /College Name<br>Address                            | B Block, Department of Biotechnology, Room No. 213                                                                                                                                                                                                                                                                                                                                                                                                                                                                                                                                                                                                                                                                                                                                                                                                                                                                                                                                                                                                                                                                                                                                                                   |  |  |  |  |  |
| Venue City , State                                        | Meerut, Uttar Pradesh India                                                                                                                                                                                                                                                                                                                                                                                                                                                                                                                                                                                                                                                                                                                                                                                                                                                                                                                                                                                                                                                                                                                                                                                          |  |  |  |  |  |
| Date and Time                                             | 28February 2024 Time: 2.00PM Onwards                                                                                                                                                                                                                                                                                                                                                                                                                                                                                                                                                                                                                                                                                                                                                                                                                                                                                                                                                                                                                                                                                                                                                                                 |  |  |  |  |  |
| Duration                                                  | 1.00 hour                                                                                                                                                                                                                                                                                                                                                                                                                                                                                                                                                                                                                                                                                                                                                                                                                                                                                                                                                                                                                                                                                                                                                                                                            |  |  |  |  |  |
| Meeting Link                                              | <u>offline</u>                                                                                                                                                                                                                                                                                                                                                                                                                                                                                                                                                                                                                                                                                                                                                                                                                                                                                                                                                                                                                                                                                                                                                                                                       |  |  |  |  |  |
| Registration Link                                         | On-the-spot Registration                                                                                                                                                                                                                                                                                                                                                                                                                                                                                                                                                                                                                                                                                                                                                                                                                                                                                                                                                                                                                                                                                                                                                                                             |  |  |  |  |  |
| Feedback Link                                             | -                                                                                                                                                                                                                                                                                                                                                                                                                                                                                                                                                                                                                                                                                                                                                                                                                                                                                                                                                                                                                                                                                                                                                                                                                    |  |  |  |  |  |
| No. of Students<br>Participants                           | 60                                                                                                                                                                                                                                                                                                                                                                                                                                                                                                                                                                                                                                                                                                                                                                                                                                                                                                                                                                                                                                                                                                                                                                                                                   |  |  |  |  |  |
| No. of Faculty Participants                               | 8                                                                                                                                                                                                                                                                                                                                                                                                                                                                                                                                                                                                                                                                                                                                                                                                                                                                                                                                                                                                                                                                                                                                                                                                                    |  |  |  |  |  |
| Session Type                                              | offline                                                                                                                                                                                                                                                                                                                                                                                                                                                                                                                                                                                                                                                                                                                                                                                                                                                                                                                                                                                                                                                                                                                                                                                                              |  |  |  |  |  |
| Program Type                                              | Quiz Competition                                                                                                                                                                                                                                                                                                                                                                                                                                                                                                                                                                                                                                                                                                                                                                                                                                                                                                                                                                                                                                                                                                                                                                                                     |  |  |  |  |  |
| Remarks: (Feedback by event Coordinator) 100 to 200 words | The National Science Day Quiz Competition was held to celebrate National Science Day on 28-02-2024. Department of Biotechnology, SLST, IIMT University Meerut, meticulously planned and executed this event. The central theme for National Science Day 2024 was 'Indigenous Technologies for Viksit Bharat'. The students showed great enthusiasm in participating in this event. Offline quiz competition was conducted. The winners of the quiz competition were announced at the end of the event. The event was inaugurated by Professor Navneet Sharma, Dean SLST & Dr. Mukta Sharma, Deputy Dean, SLST. During the event, Dr. Navneet Sharma, delivered a speech highlighting the significance of science. He presented practical applications of science and technology in real-world scenarios. The talk was highly enjoyed by everyone in attendance. Dr. Shubha Dwivedi initiated the event by providing all the necessary information about the quiz competition. Mrs. Ayushi Pal and Er. Deepali Aggarwal announced the prizes for the quiz competition. Finally, the event concluded with a vote of thanks from Dr. Sanjukta Vidyant. The program was conducted by Dr. S.M Bhatt and Dr. Shlok Jindal. |  |  |  |  |  |